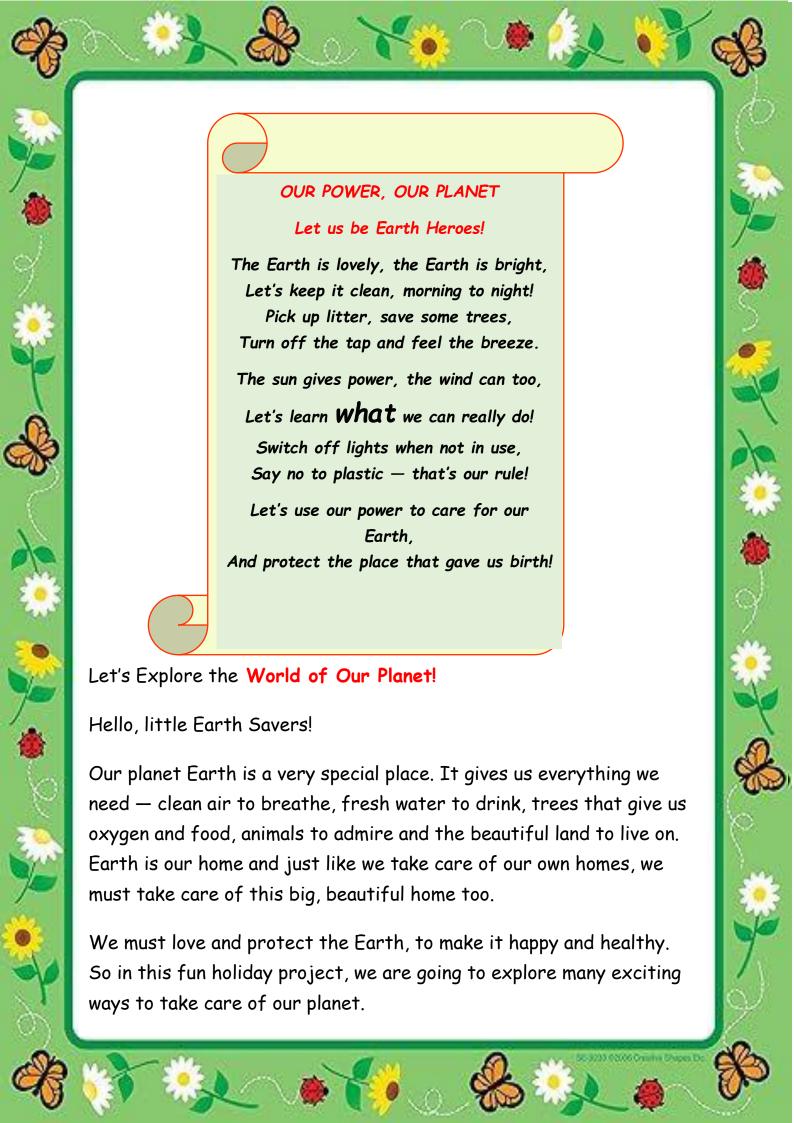

## Our Power, Our Planet

Name \_\_\_\_\_ Class & Section \_\_\_

To make it easy and exciting, we have divided the project into special theme days: Mindful Mondays - Let us think, feel and connect with nature and learn something new Tech Tuesdays - Discover how technology can help save the Farth Waste Free Wednesdays - Learn how to reuse the things which are not in use Power Down Thursdays - Save electricity and energy in fun ways Friendly Friday Footprints - Explore and enjoy nature with your family Sustainable Saturdays - Make smart choices that help our planet Soil and Soulful Sundays - Do something good for the Earth, so that you can stay healthy Learn more about our amazing planet and find fun ways to keep it green and clean. Let us all be little Earth warriors and promise to love and care "Our Power, Our Planet"