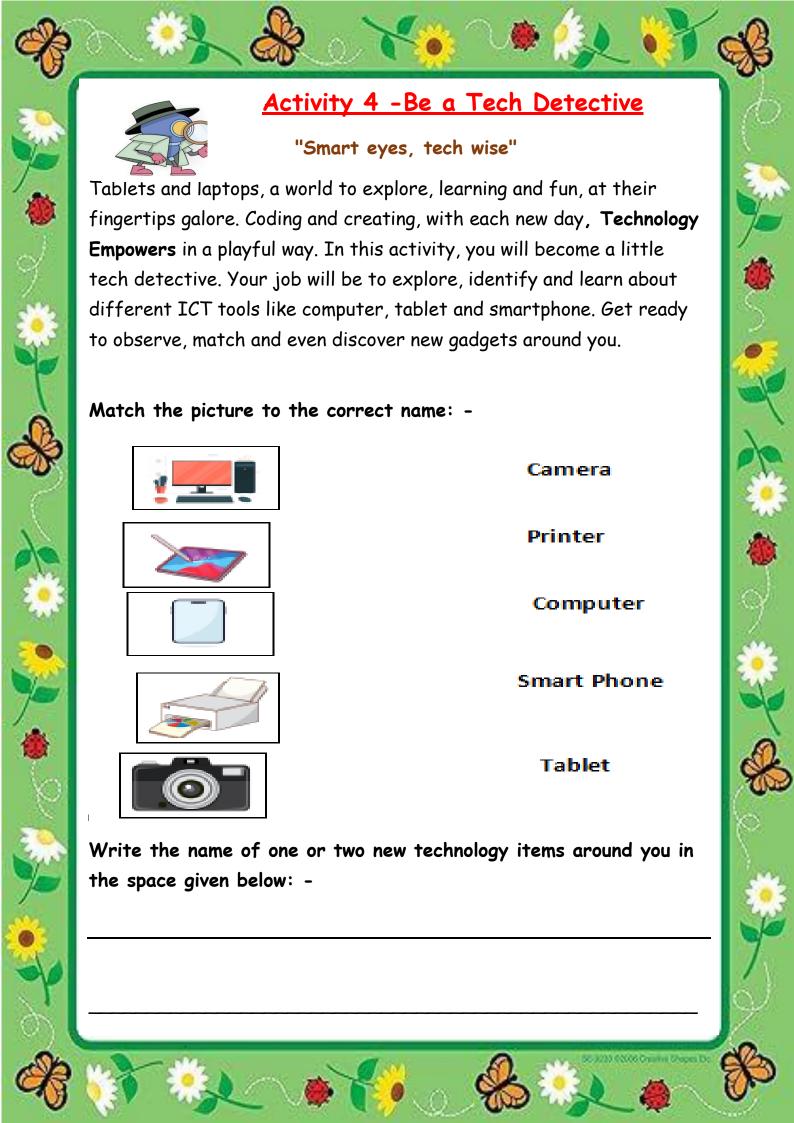

Section \_\_\_







To make it easy and exciting, we have divided the project into special theme days: Mindful Mondays - Let us think, feel and connect with nature and learn something new Tech Tuesdays - Discover how technology can help save the Farth Waste Free Wednesdays - Learn how to reuse the things which are not in use Power Down Thursdays - Save electricity and energy in fun ways Friendly Friday Footprints - Explore and enjoy nature with your family Sustainable Saturdays - Make smart choices that help our planet Soil and Soulful Sundays - Do something good for the Earth, so that you can stay healthy Learn more about our amazing planet and find fun ways to keep it green and clean. Let us all be little Earth warriors and promise to love and care "Our Power, Our Planet"





































This summer, it's time to hit the road, explore nature and let the good times roll!

Family trips are the secret ingredients to the best memories. They are filled with laughter, adventure and moments that make us feel closer than ever.

Visit any of the incredible parks mentioned below:-

- ◆ Nehru Park (Chanakyapuri)
- ◆ EOD- Adventure Park (Mayur Vihar)
- ◆ Garden of Five Senses (Saidulajab)
- ◆ Deer Park (Green Park)
- ◆ Nandan Van (G.k I)



Breathe in the fresh air, chase the sunset and discover the beauty everywhere you look. Cherish the feeling of homely connection with your family.

- ◆ Plant a tree in your garden or balcony a living symbol of your journey together
- ◆ Water it, nurture it and watch it grow, just like your family bond