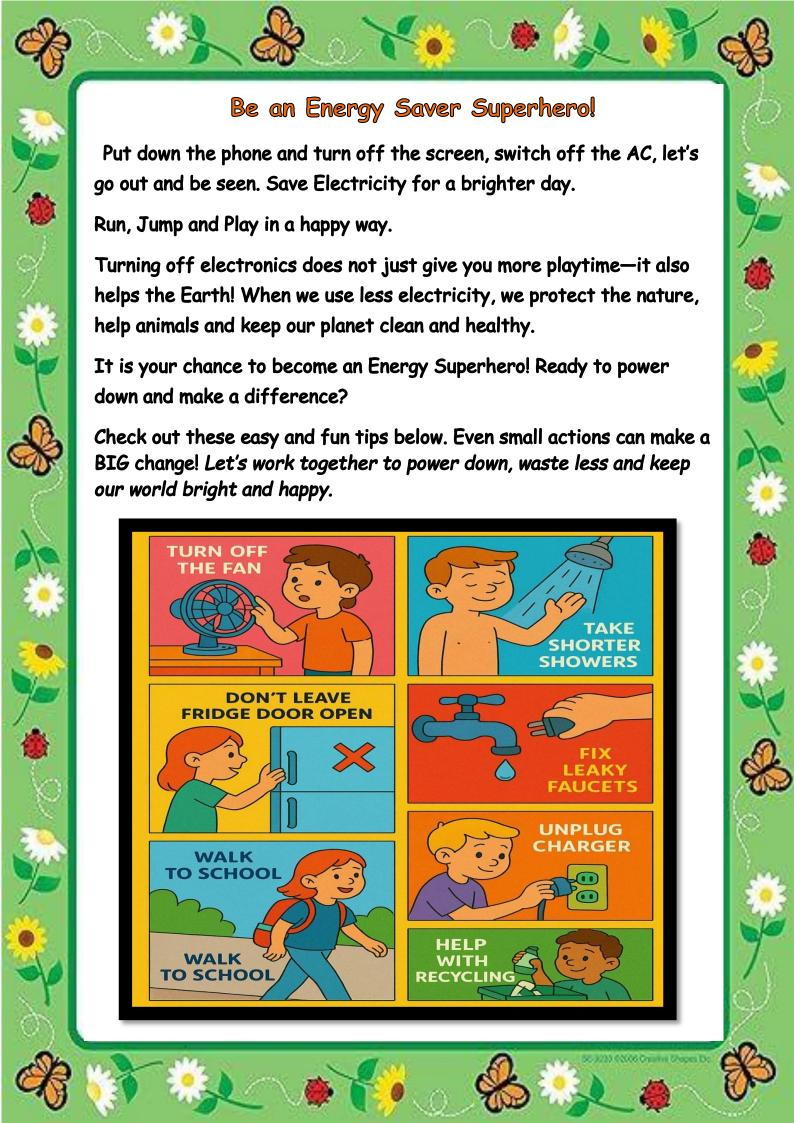

## Our Power, Our Planet

Name \_\_\_\_\_ Class & Section \_\_\_

To make it easy and exciting, we have divided the project into special theme days: Mindful Mondays - Let us think, feel and connect with nature and learn something new Tech Tuesdays - Discover how technology can help save the Farth Waste Free Wednesdays - Learn how to reuse the things which are not in use Power Down Thursdays - Save electricity and energy in fun ways Friendly Friday Footprints - Explore and enjoy nature with your family Sustainable Saturdays - Make smart choices that help our planet Soil and Soulful Sundays - Do something good for the Earth, so that you can stay healthy Learn more about our amazing planet and find fun ways to keep it green and clean. Let us all be little Earth warriors and promise to love and care "Our Power, Our Planet"