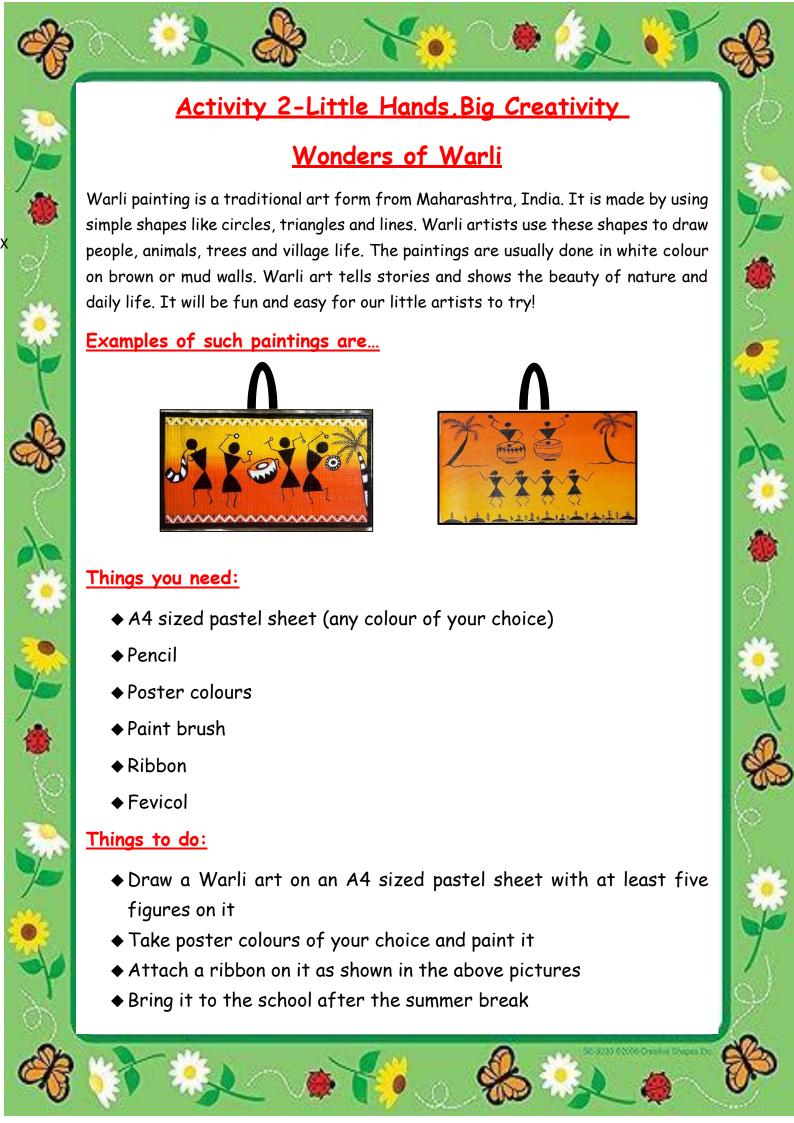

Class & Section \_\_\_







To make it easy and exciting, we have divided the project into special theme days: Mindful Mondays - Let us think, feel and connect with nature and learn something new Tech Tuesdays - Discover how technology can help save the Farth Waste Free Wednesdays - Learn how to reuse the things which are not in use Power Down Thursdays - Save electricity and energy in fun ways Friendly Friday Footprints - Explore and enjoy nature with your family Sustainable Saturdays - Make smart choices that help our planet Soil and Soulful Sundays - Do something good for the Earth, so that you can stay healthy Learn more about our amazing planet and find fun ways to keep it green and clean. Let us all be little Earth warriors and promise to love and care "Our Power, Our Planet"





































This summer, it's time to hit the road, explore nature and let the good times roll!

Family trips are the secret ingredients to the best memories. They are filled with laughter, adventure and moments that make us feel closer than ever.

Visit any of the incredible parks mentioned below:-

- ◆ Nehru Park (Chanakyapuri)
- ◆ EOD- Adventure Park (Mayur Vihar)
- ◆ Garden of Five Senses (Saidulajab)
- ◆ Deer Park (Green Park)
- ◆ Nandan Van (G.k I)



Breathe in the fresh air, chase the sunset and discover the beauty everywhere you look. Cherish the feeling of homely connection with your family.

- ◆ Plant a tree in your garden or balcony a living symbol of your journey together
- ◆ Water it, nurture it and watch it grow, just like your family bond